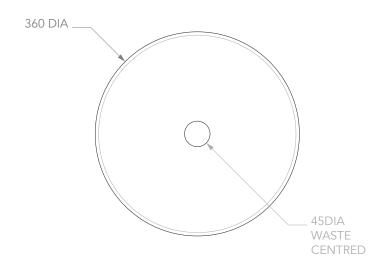

| PRODUCT        | MARGOT          | MATERIAL | CERAMIC                         | NOTES:                                                                                                                                                                         |
|----------------|-----------------|----------|---------------------------------|--------------------------------------------------------------------------------------------------------------------------------------------------------------------------------|
| CODE           | TOPCMAR360**    | COLOUR   | ** VARIOUS, SEE BROCHURE OR     | DUE TO THE MANUFACTURING NATURE OF CERAMICS, +/-5MM VARIATION IN SIZE AND DETAIL CAN BE EXPECTED.  DO NOT DRILL OR ROUGH IN UNTIL YOU HAVE RECEIVED AND MEASURED YOUR PRODUCT. |
| STYLE          | ABOVE COUNTER   | FINISH   | ADPAUSTRALIA.COM.AU FOR DETAILS | BASIN SUITS 32MM WASTE, ADP UNIVERSAL PLUG AND WASTE RECOMMENDED (SOLD SEPARATELY).                                                                                            |
| DIMENSIONS     | 360DIA X 130H   |          |                                 | ,                                                                                                                                                                              |
| BIIVIEIVSIOIVS | 300DIA X 13011  |          |                                 | BASIN CUTOUT IS A 75 DIAMETER HOLE.                                                                                                                                            |
| CAPACITY       | 9L TO RIM       |          |                                 | ALL DIMENSIONS ARE IN MILLIMETRES. DO NOT MEASURE FROM DRAWING.                                                                                                                |
| VERSION 3      | DATE 23/04/2020 |          |                                 |                                                                                                                                                                                |