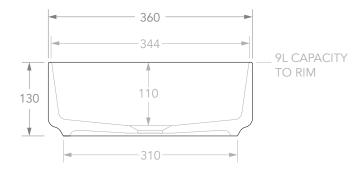

| PRODUCT        | MARGOT          | MATERIAL | CERAMIC                         | NOTES:                                                                                                                                                                         |
|----------------|-----------------|----------|---------------------------------|--------------------------------------------------------------------------------------------------------------------------------------------------------------------------------|
| CODE           | TOPCMAR360**    | COLOUR   | ** VARIOUS, SEE BROCHURE OR     | DUE TO THE MANUFACTURING NATURE OF CERAMICS, +/-5MM VARIATION IN SIZE AND DETAIL CAN BE EXPECTED.  DO NOT DRILL OR ROUGH IN UNTIL YOU HAVE RECEIVED AND MEASURED YOUR PRODUCT. |
| STYLE          | ABOVE COUNTER   | FINISH   | ADPAUSTRALIA.COM.AU FOR DETAILS | BASIN SUITS 32MM WASTE, ADP UNIVERSAL PLUG AND WASTE RECOMMENDED (SOLD SEPARATELY).                                                                                            |
| DIMENSIONS     | 360DIA X 130H   |          |                                 | ,                                                                                                                                                                              |
| BIIVIEIVSIOIVS | 300DIA X 13011  |          |                                 | BASIN CUTOUT IS A 75 DIAMETER HOLE.                                                                                                                                            |
| CAPACITY       | 9L TO RIM       |          |                                 | ALL DIMENSIONS ARE IN MILLIMETRES. DO NOT MEASURE FROM DRAWING.                                                                                                                |
| VERSION 3      | DATE 23/04/2020 |          |                                 |                                                                                                                                                                                |