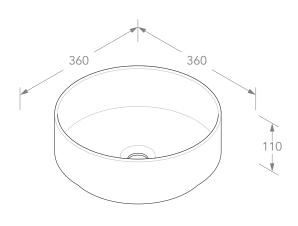

| PRODUCT        | MARGOT          | MATERIAL | CERAMIC                         | NOTES:                                                                                                                                                                         |
|----------------|-----------------|----------|---------------------------------|--------------------------------------------------------------------------------------------------------------------------------------------------------------------------------|
| CODE           | TOPCMAR360**    | COLOUR   | ** VARIOUS, SEE BROCHURE OR     | DUE TO THE MANUFACTURING NATURE OF CERAMICS, +/-5MM VARIATION IN SIZE AND DETAIL CAN BE EXPECTED.  DO NOT DRILL OR ROUGH IN UNTIL YOU HAVE RECEIVED AND MEASURED YOUR PRODUCT. |
| STYLE          | ABOVE COUNTER   | FINISH   | ADPAUSTRALIA.COM.AU FOR DETAILS | BASIN SUITS 32MM WASTE, ADP UNIVERSAL PLUG AND WASTE RECOMMENDED (SOLD SEPARATELY).                                                                                            |
| DIMENSIONS     | 360DIA X 130H   |          |                                 | ,                                                                                                                                                                              |
| BIIVIEIVSIOIVS | 300DIA X 13011  |          |                                 | BASIN CUTOUT IS A 75 DIAMETER HOLE.                                                                                                                                            |
| CAPACITY       | 9L TO RIM       |          |                                 | ALL DIMENSIONS ARE IN MILLIMETRES. DO NOT MEASURE FROM DRAWING.                                                                                                                |
| VERSION 3      | DATE 23/04/2020 |          |                                 |                                                                                                                                                                                |